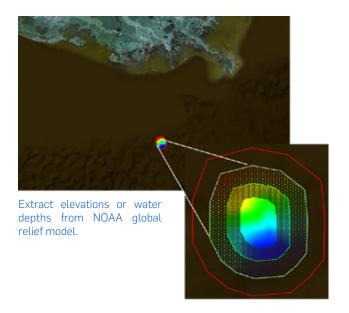

## > Time-based shooting templates

- Import shot acquisition times
- Import deployment and retrieval time windows for receivers
- Create active shooting patch based on receivers deployed when shot was taken
- · Support for multiple deployment windows per receiver
- Works for land or ocean bottom projects
- > New edit modes for viewing survey status at a selected date and time
- > P6/11 export
- > Perimeter generation based on bin grid, fold values, and source/receiver extents
- > Graphical selection of sail lines for detour creation
  - Automatic regeneration of shot points after detour creation
- Batch calculation of sets of offset-limited bin attributes
- ▶ Batch recalculation of existing bin attributes after survey modification
- > Support for left and right-handed bin grids
- > Extraction of elevations or water depths from the NOAA global relief model