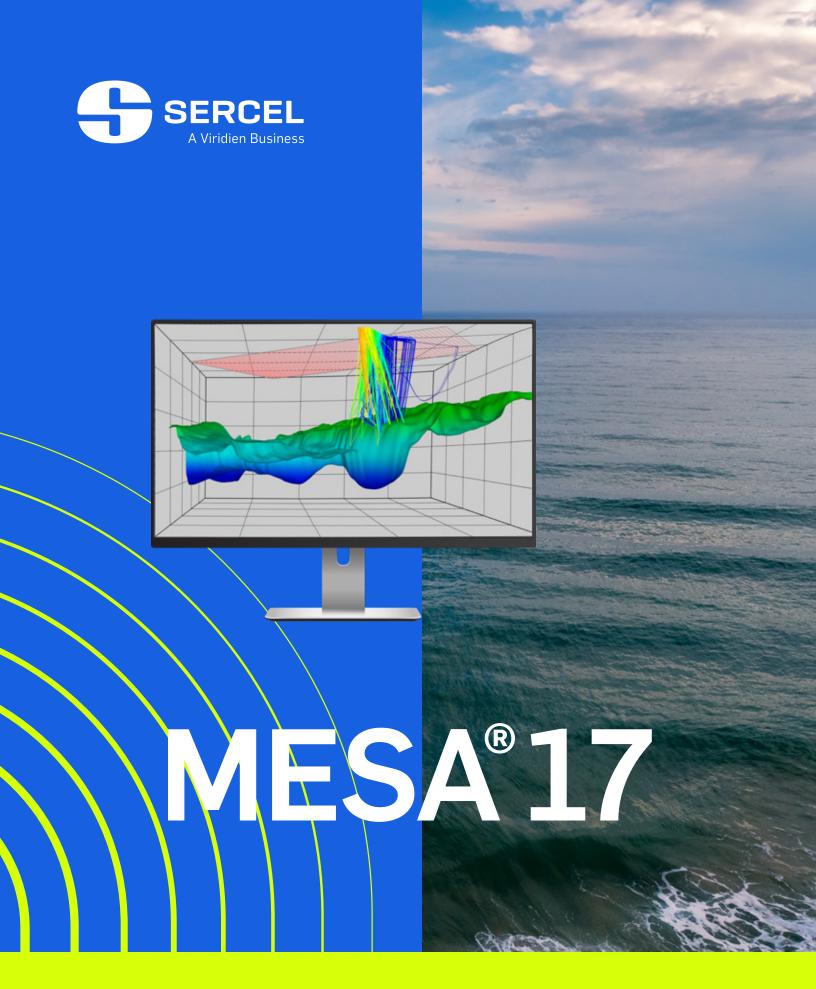

## > Architectural changes for high-density seismic projects

- Optimized drawing for discrete graphics cards
- Workflow changes to improve fold calculation efficiency
- 10x 100x improvement in shooting speed
- Restructuring of lengthy calculations
- Support for projects with millions of source and receiver points