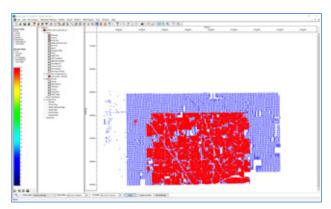

## > Time-based shooting templates

- Import shot acquisition times
- Import deployment and retrieval time windows for receivers
- Create active shooting patch based on receivers deployed when shot was taken
- · Support for multiple deployment windows per receiver
- Works for land or ocean bottom projects
- > New edit modes for viewing survey status at a selected date and time
- > P6/11 export
- > Perimeter generation based on bin grid, fold values, and source/receiver extents
- > Graphical selection of sail lines for detour creation
  - Automatic regeneration of shot points after detour creation
- Batch calculation of sets of offset-limited bin attributes
- ▶ Batch recalculation of existing bin attributes after survey modification
- > Support for left and right-handed bin grids
- > Extraction of elevations or water depths from the NOAA global relief model

Define multiple deployment and retrieval time windows for receivers. View survey status at any point in in time.

Create the active shooting patch based on the receivers deployed when each shot was taken.