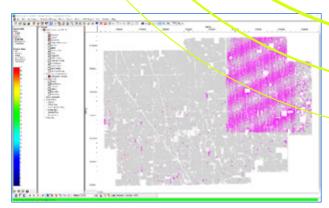

Generate perimeter polygons based on the bin grid, fold values, and source/receiver extents.

Automatically regenerate marine shot points after creation of sail line detours.

 $\mbox{P1/11}$  export of survey geometry data.  $\mbox{P6/11}$  export of the bin grid and fold coverage regions.