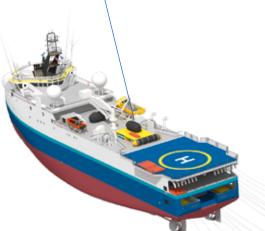

QuietSea $^{\text{TM}}$  is the new passive acoustic monitoring (PAM) system from Sercel designed to detect the presence of marine mammals during seismic operations.

Unlike other separate antenna PAM systems, QuietSea is seamlessly integrated within the Sercel Sentinel seismic streamer (Sentinel, Sentinel RD and Sentinel MS).

### Streamer module

## **Sentinel**