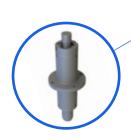

# Auxiliary module

#### **High frequency detection**

- To be mounted on the vessel hull, head buoy or impulsive source array
- A/D conversion
- Vocalization detection (200Hz to 180kHz) and timestamping
- Sensor test
- Up to 8 modules per system