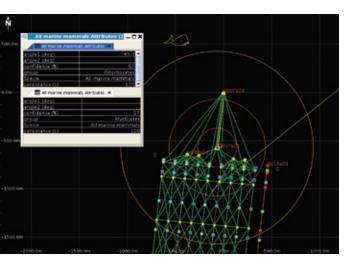

#### Localization and Low frequency detection

- OuietSea software
- Interface to Seal 428 and SeaPro Nav
- Acquisition & data processing (Streamer and Auxiliary modules)
- Data logging & localization display