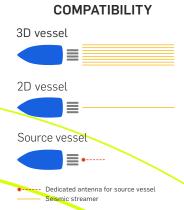

QuietSea $^{\text{TM}}$  is the new passive acoustic monitoring (PAM) system from Sercel designed to detect the presence of marine mammals during seismic operations.

Unlike other separate antenna PAM systems, QuietSea is seamlessly integrated within the Sercel Sentinel seismic streamer (Sentinel, Sentinel RD and Sentinel MS).