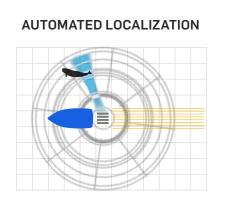

# **FEATURES & BENEFITS**

- INTEGRATED ARCHITECTURE
   Sensors within Sentinel® streamers
  - Interfacing Seal 428 & SeaPro Nav
- OPTIMIZED PRODUCTIVITY
   No external devices to entangle streamer
   False alarm rate reduction
- PRECISE MONITORING
   Automated detection & localization algorithms
   Objective decision-making